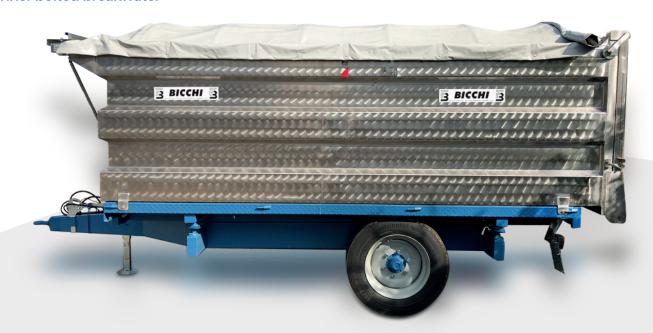

## WATERTIGHT BOXES WITH REAR TAILBOARD

## TECHNICAL FEATURES

- · With manual opening and seals
- Rear door with hand opening
- · With adjustable lever closing system
- Rear safety hooks
- Inner bolted breakwater

| SUITABLE FOR MODEL | DIMENSIONS<br>(Mt.) | VOLUME<br>(c.m.) |
|--------------------|---------------------|------------------|
| BRT225             | 2.70x1.70x0.80      | 3.5              |
| BRT128             | 2.90x1.80x0.80      | 4.5              |
| BRT552             | 3.00x1.80x1.00      | 5.4              |
| BRT40              | 3.20x1.90x1.00      | 6.0              |
| BRT550             | 3.40x2.00x1.00      | 6.8              |
| BRT552L            | 3.50x1.80x1.00      | 6.3              |
| BRT555             | 3.70x2.00x1.00      | 7.4              |
| BRT502L            | 4.00x2.20x1.00      | 8.8              |