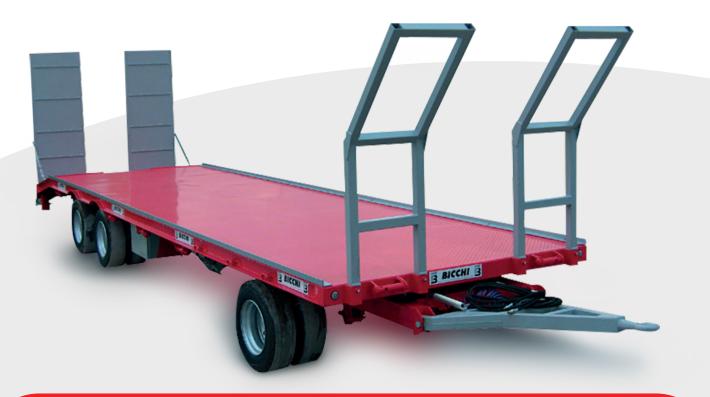

## TRIPLE AXLES FLATBED TRAILERS WITH FIXED PLATFORM AND TURNTABLE

## **TECHNICAL FEATURES**

- Platform floor in stamped steel sheet
  with inclined tail
- Leaf spring with parabolic suspensions
- Industrial type turntable
- Drawbar with supporting spring
- Hydraulic ramps complete with support feet and side distributor
- Brake on all three axles
- Hydraulic or pneumatic brake
- 2 galvanized tool boxes
- Front and lateral winches or fastening holes
- Lateral tensioners
- Predisposition to bale supports