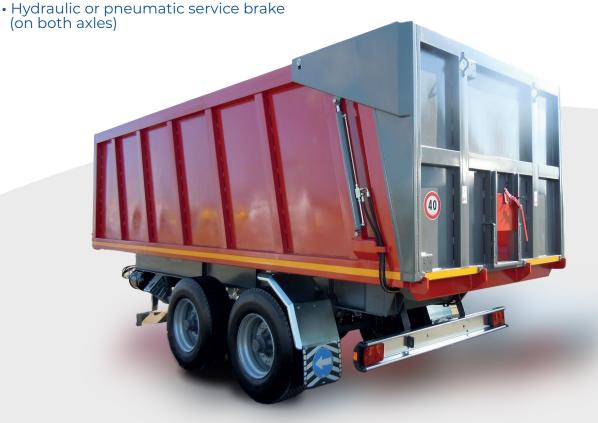

## DUMPER TRAILERS WITH HYDRAULIC REAR TIPPING

## **TECHNICAL FEATURES**

- Tandem axle with leaf spring suspensions
- Rear hydraulic tipping by means of hydraulic cylinder, flexible hose and quick coupling
- Tipping system with cut-off valve
- V-type drawbar
- Watertight body
- Rear hydraulic door

- Mechanical parking brake
- Adjustable parking stand
- Grain hatch and access ladder
- Smooth floor
- 12v lightening equipment
- Rear mudguards
- N. 2 wheel chocks and racks
- Tool box

| MODEL | TOTAL<br>CAPACITY<br>(Kg.) | TRAILER<br>WEIGHT<br>(Kg.) | BODY<br>DIMENSIONS<br>(m) | TYPE OF<br>AXLES        | TIRES                          |
|-------|----------------------------|----------------------------|---------------------------|-------------------------|--------------------------------|
| BDB13 | 13.000                     | 2.700                      | 4.50x2.20x1.30            | Two axle with turntable | 15/070-18 16PR                 |
| BDT13 | 13.000                     | 2500                       | 4.50x2.20x1.30            | Tandem                  | 15/070-18 16PR                 |
| врш8  | 18.000                     | 4.000                      | 5.15x2.50x1.50            | Tandem                  | 385/65 R 22.5<br>500/50 R 22.5 |
| BDT28 | 22.000                     | 5.000                      | 6.25x2.50x1.80            | Tandem                  | 385/65 R 22.5<br>500/50 R 22.5 |