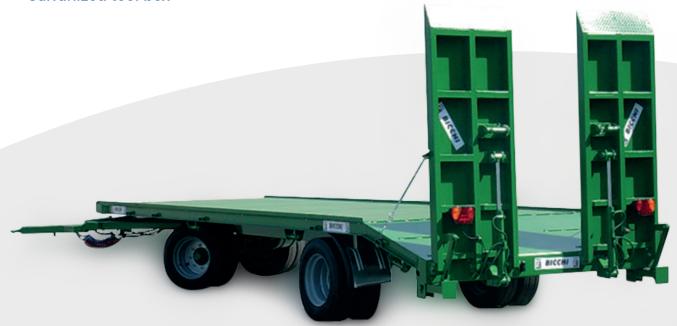

## DOUBLE AXLES FLATBED TRAILERS WITH FIXED PLATFORM AND TURNTABLE

## TECHNICAL FEATURES

- Platform floor in stamped steel sheet with inclined tail
- Leaf spring with parabolic suspensions
- Industrial type turntable
- Fixed platform with hydraulic ramps complete with support feet and side distributor
- · Brake on both axles
- Hydraulic or pneumatic brake
- · Galvanized tool box

- Front and lateral winches or fastening holes
- Lateral tensioners
- Predisposition to bale supports
- · Lightening system

| MODEL  | DIMENSIONS<br>(Mt.) | MAXIMUM LOAD<br>ALLOWED<br>(Kg.) | TRAILER<br>WEIGHT<br>(Kg.) | TYRES            |
|--------|---------------------|----------------------------------|----------------------------|------------------|
| 2A120R | 6.50x2.55           | 12000                            | 2900                       | 235/75 R17.5 gem |
| 2A140R | 6.50x2.55           | 14000                            | 3640                       | 235/75 R17.5 gem |
| 2A142R | 8.20x2.55           | 14000                            | 4170                       | 235/75 R17.5 gem |